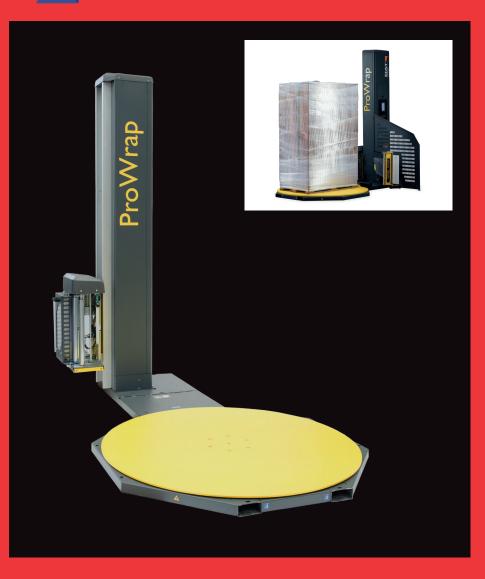

# ProWrap

# THE NEW INDUSTRY 4.0 STRETCH WRAPPING MACHINE

### Pro Wrap PWT, CW Standard Features

- ✓ New design for heavy duty applications
- ✓ 7" colour touch screen
- ✓ Industry 4.0 technology
- $\checkmark$  12 programmes + 5 wrap modes
- ✓ 6 variable wrap zones up and down the pallet
- ✓ High throughput
- ✓ Power pre-stretch carriage up to 300%
- ✓ 1650mm turn table
- ✓ 2400kg turn table capacity
- ✓ 2200mm wrap height
- ✓ App connectivity
- ✓ Anti cut pre-stretch rollers
- ✓ Auto cut on PWT model
- ✓ 240V power
- ✓ Lockable control panel with 3 password levels
- ✓ Production data captured for 30 days
- ✓ Low profile 75mm high turn table
- ✓ 12-month warranty